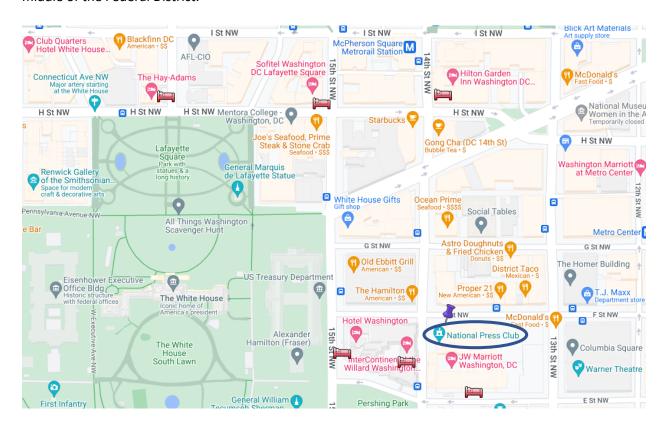

## **HOTEL RESOURCE LIST**

The hotels listed here are within easy walking distance of ASCH Headquarters which are in the National Press Building, 529 14<sup>th</sup> St NW, Ste 1280. ASCH offices are two blocks from the White House and in the middle of the Federal District.

| Hotel                      | Address                    | Phone        | Web Link       |
|----------------------------|----------------------------|--------------|----------------|
| Hilton Garden Inn          | 815 14 <sup>th</sup> St NW | 202-783-7800 | <u>Website</u> |
| Sofitel Washington         | 806 15th St NW             | 202-730-8800 | <u>Website</u> |
| <b>Club Quarters Hotel</b> | 839 17th St NW             | 202-463-6400 | <u>Website</u> |
| Embassy Suites             | 900 10th St NW             | 202-739-2001 | <u>Website</u> |
| <b>Washington Marriott</b> | 901 Massachusetts Ave NW   | 202-824-9200 | <u>Website</u> |
| Hotel Washington           | 515 15th St NW             | 202-661-2400 | <u>Website</u> |
| JW Marriott                | 1331 Pennsylvania Ave NW   | 202-393-2000 | <u>Website</u> |