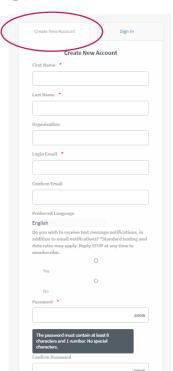

## STEP 2

Click on the "Create New Account" tab at the top. This will allow you to create a new account. (As this is a new system, you will need to create an account.)

You can also signin with Google if you have a Google account. Scroll to the bottom of the form to use this method.