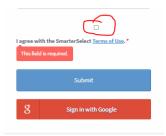

## STEP 3

Once you create your account, click submit. (Make sure you click the check box to agree to the terms of use.)

After hitting "Submit," you will be taken to the abstract submission page.