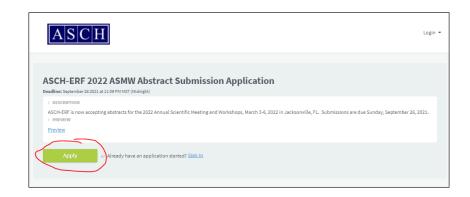

## **ABSTRACT SUBMISSION LOG-IN INSTRUCTIONS**

For the 2022 ASMW, ASCH is using a new system for submitting abstracts. After clicking on the "Submit Your Abstract" button on the ASCH website, you are taken to the new system. Follow the steps below to create your account and submit your abstract.

## STEP 1

Click the green "Apply" button.



## STEP 2



Click on the "Create New Account" tab at the top. This will allow you to create a new account. (As this is a new system, you will need to create an account.)

You can also signin with Google if you have a Google account. Scroll to the bottom of the form to use this method.

## STEP 3

Once you create your account, click submit. (Make sure you click the check box to agree to the terms of use.)



After hitting "Submit," you will be taken to the abstract submission page.